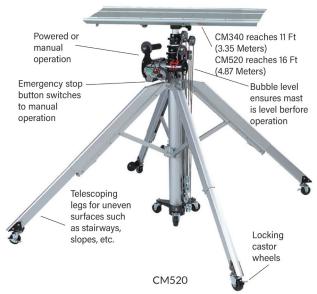

LIFTEASY portable electric lift gives you the extra help when lifting your product to a specific height. Using the CM340 model you can go from 37 inches to 11 feet high, and the CM520 goes from 41 inches to 16 feet high.

### The LIFTEASY Portable Lift Solution Is Ready To Use In Seconds.

Four adjustable legs make sure your EASYLIFT is level no matter what surface you are working on. For uneven surfaces such as stairways, slopes, etc.

#### PORTABLE LIFTING DEVICES

CM340 goes from 37 inches to 11 feet high CM520 goes from 41 inches to 16 feet high.

Telescoping Legs – For uneven surfaces such as stairways, slopes, etc.

Easy to Level – Simply place the bubble inside the circle of the mast to ensure a safe operation.

Telescoping Mast – Compact, Strong and Light – made with robust, specially heattreated aluminum.

Electric Motor – Variable speed controller with long cable and belt clip.

Manual Controls – If no power available, use electric drill or handle to wind lifter.

Emergency Stop Button – Also used to switch to manual control.

Setup in 30 seconds - No tools required.

Overload Cut-Out – Fitted with overload clutch for safety.

Wheels for Mobility – Included with CM520 – optional accessory with CM340.