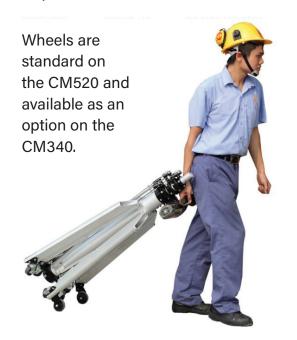

Emergency Stop Button – Also used to switch to manual control.

Setup in 30 seconds - No tools required.

Overload Cut-Out – Fitted with overload clutch for safety.

Wheels for Mobility – Included with CM520 – optional accessory with CM340.