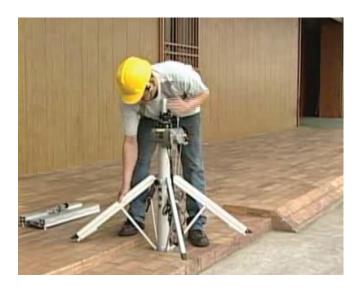

### The LIFTEASY Portable Lift Solution Is Ready To Use In Seconds.

Four adjustable legs make sure your EASYLIFT is level no matter what surface you are working on. For uneven surfaces such as stairways, slopes, etc.

#### PORTABLE LIFTING DEVICES

CM340 goes from 37 inches to 11 feet high CM520 goes from 41 inches to 16 feet high.

Telescoping Legs – For uneven surfaces such as stairways, slopes, etc.

Easy to Level – Simply place the bubble inside the circle of the mast to ensure a safe operation.