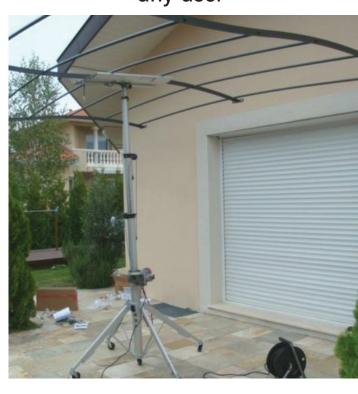

- LIFT EASY CAN HELP YOU INSTALL:
- Retractable Screens
- Hot Water Tanks
- Speakers & Lights for Film/Theatre Productions
- Advertising signs . . . and more!

**LIFTEASY** has a solid telescopic mast made out of aluminum alloy that has a built-in level to ensure stability in all situations.

LIFTEASY portable electric lift gives you the extra help when lifting your product to a specific height. Using the CM340 model you can go from 37 inches to 11 feet high, and the CM520 goes from 41 inches to 16 feet high.

### The LIFTEASY Portable Lift Solution Is Ready To Use In Seconds.

Four adjustable legs make sure your EASYLIFT is level no matter what surface you are working on. For uneven surfaces such as stairways, slopes, etc.