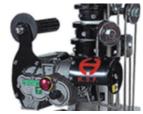

Telescoping Mast – Compact, Strong and Light – made with robust, specially heattreated aluminum.

Electric Motor – Variable speed controller with long cable and belt clip.

Manual Controls – If no power available, use electric drill or handle to wind lifter.

Emergency Stop Button – Also used to switch to manual control.

Setup in 30 seconds - No tools required.

Overload Cut-Out – Fitted with overload clutch for safety.

Wheels for Mobility – Included with CM520 – optional accessory with CM340.

Collapsible leg- allow lifting right against a wall.

Variable Speed Controller- promotes safe and accurate movement of the load, and facilitates fine positioning.

Footprint Diameter -

CM340: Up to 60" diameter