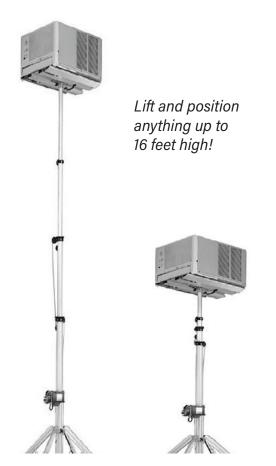

LIFTEASY portable electric lift gives you the extra help when lifting your product to a specific height. Using the CM340 model you can go from 37 inches to 11 feet high, and the CM520 goes from 41 inches to 16 feet high.

#### PORTABLE LIFTING DEVICES

CM340 goes from 37 inches to 11 feet high CM520 goes from 41 inches to 16 feet high.

Telescoping Legs – For uneven surfaces such as stairways, slopes, etc.

Easy to Level – Simply place the bubble inside the circle of the mast to ensure a safe operation.