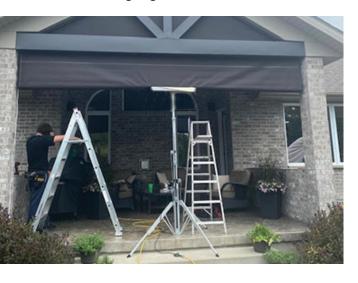

- LIFT EASY CAN HELP YOU INSTALL:
- Retractable Screens
- Hot Water Tanks
- Speakers & Lights for Film/Theatre Productions
- Advertising signs . . . and more!

**LIFTEASY** has a solid telescopic mast made out of aluminum alloy that has a built-in level to ensure stability in all situations.

### The LIFTEASY Portable Lift Solution Is Ready To Use In Seconds.

Four adjustable legs make sure your EASYLIFT is level no matter what surface you are working on. For uneven surfaces such as stairways, slopes, etc.